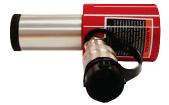

## **Low Profile Cylinder Kit**

- Remove truck wheel with the mini-press.
- Fits between chassis and wheel.

AN APPLICATION:
PRESS TRUCK WHEEL
FROM NAVE WITH THE
MINI-PRESS

Fits between chassis and wheel.