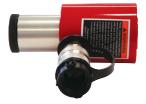

## **Low Profile Cylinder Kit**

- Remove truck wheel with the mini-press.
- Fits between chassis and wheel.

AN APPLICATION:
PRESS TRUCK WHEEL
FROM NAVE WITH THE
MINI-PRESS

Fits between chassis and wheel.