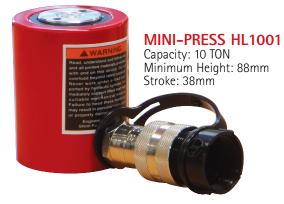

Metal end-part. Height 10mm..

MINI-PRESS

10mm + 88mm (98mm)

10mm + 25mm + 88mm (123mm)

10mm + 50mm + 88mm (148mm)

10mm + 75mm + 88mm (172mm)

10mm + 25mm + 75mm + 88mm (198mm)

10mm + 50mm + 75mm + 88mm (223mm)

10mm + 25mm + 50mm +75mm + 88mm (248mm)

|                                    |          | Cylinder  | Internal    | С        | D       | Е       | G      | L      | M      |
|------------------------------------|----------|-----------|-------------|----------|---------|---------|--------|--------|--------|
| Model                              | Capacity | Effective | Pressure    | Cylinder | Outside | Plunger |        | Thread | Bolt   |
| Number                             | kN       | Area      | at Capacity | Bore Ø   | Ø       | Ø       | Thread | Depth  | Circle |
|                                    |          | (cm²)     | (bar)       | (mm)     | (mm)    | (mm)    |        | (mm)   | (mm)   |
| CYLINDER CAPACITY: 10 Ton = 106 KN |          |           |             |          |         |         |        |        |        |
| HL1001                             | 106      | 15        | 587         | 44       | 70      | 38      | M4     | 8      | 26     |