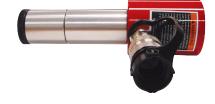

## **Low Profile Cylinder Kit**

- Remove truck wheel with the mini-press.
- Fits between chassis and wheel.

AN APPLICATION:
PRESS TRUCK WHEEL
FROM NAVE WITH THE
MINI-PRESS

Fits between chassis and wheel.