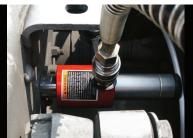

## **Low Profile Cylinder Kit**

- Remove truck wheel with the mini-press.
- Fits between chassis and wheel.

AN APPLICATION:
PRESS TRUCK WHEEL
FROM NAVE WITH THE
MINI-PRESS

Fits between chassis and wheel.