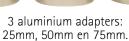

Metal end-part. Height 10mm..

MINI-PRESS

10mm + 88mm (98mm)

10mm + 25mm + 88mm (123mm)

10mm + 50mm + 88mm (148mm)

10mm + 75mm + 88mm (172mm)

10mm + 25mm + 75mm + 88mm (198mm)

10mm + 50mm + 75mm + 88mm (223mm)