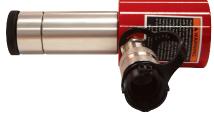

## **Low Profile Cylinder Kit**

- Remove truck wheel with the mini-press.
- Fits between chassis and wheel.

AN APPLICATION:
PRESS TRUCK WHEEL
FROM NAVE WITH THE
MINI-PRESS

Fits between chassis and wheel.