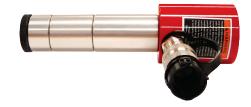

## **Low Profile Cylinder Kit**

- Remove truck wheel with the mini-press.
- Fits between chassis and wheel.

AN APPLICATION:
PRESS TRUCK WHEEL
FROM NAVE WITH THE
MINI-PRESS

Fits between chassis and wheel.